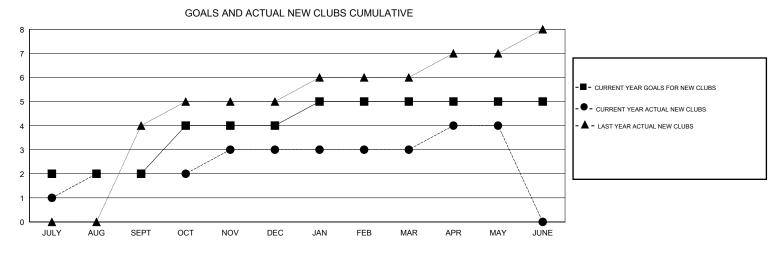

## 

| GMT: NAZMUL HAQUE |                  |                  | LOCATION REP OF BANGLADESH |                  |                       |                    |                                     |                    | GMT CA 6         |  |
|-------------------|------------------|------------------|----------------------------|------------------|-----------------------|--------------------|-------------------------------------|--------------------|------------------|--|
| -                 |                  | Clubs            |                            |                  |                       |                    |                                     |                    |                  |  |
|                   | RESUL            | TS FOR 2015-2016 |                            |                  | RESULTS FOR 2015-2016 |                    |                                     |                    |                  |  |
| QUARTER           | NEW CLUB<br>GOAL | NEW CLUBS        | DROPPED<br>CLUBS           | NET<br>GAIN/LOSS | QUARTER               | NEW MEMBER<br>GOAL | CHARTER AND<br>NEW MEMBERS<br>ADDED | DROPPED<br>MEMBERS | NET<br>GAIN/LOSS |  |
| JULY/AUG/SEPT     | 2                | 2                | 0                          | 2                | JULY/AUG/SEPT         | 95                 | 104                                 | 66                 | 38               |  |
| OCT/NOV/DEC       | 2                | 1                | 1                          | 0                | OCT/NOV/DEC           | 85                 | 64                                  | 87                 | -23              |  |
| JAN/FEB/MAR       | 1                | 0                | 0                          | 0                | JAN/FEB/MAR           | 20                 | 63                                  | 29                 | 34               |  |
| APR/MAY/JUNE      | 0                | 1                | 14                         | -13              | APR/MAY/JUNE          | -20                | 50                                  | 468                | -418             |  |