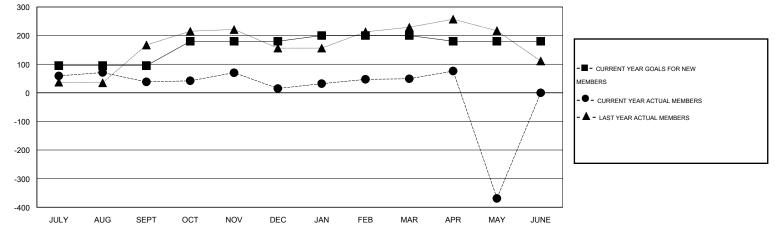

## 

| GMT: NAZMUL HAQUE |                  |                  | LOCATION REP OF BANGLADESH |                  |                       |                    |                                     |                    | GMT CA 6         |  |
|-------------------|------------------|------------------|----------------------------|------------------|-----------------------|--------------------|-------------------------------------|--------------------|------------------|--|
| -                 |                  | Clubs            |                            |                  |                       |                    |                                     |                    |                  |  |
|                   | RESUL            | TS FOR 2015-2016 |                            |                  | RESULTS FOR 2015-2016 |                    |                                     |                    |                  |  |
| QUARTER           | NEW CLUB<br>GOAL | NEW CLUBS        | DROPPED<br>CLUBS           | NET<br>GAIN/LOSS | QUARTER               | NEW MEMBER<br>GOAL | CHARTER AND<br>NEW MEMBERS<br>ADDED | DROPPED<br>MEMBERS | NET<br>GAIN/LOSS |  |
| JULY/AUG/SEPT     | 2                | 2                | 0                          | 2                | JULY/AUG/SEPT         | 95                 | 104                                 | 66                 | 38               |  |
| OCT/NOV/DEC       | 2                | 1                | 1                          | 0                | OCT/NOV/DEC           | 85                 | 64                                  | 87                 | -23              |  |
| JAN/FEB/MAR       | 1                | 0                | 0                          | 0                | JAN/FEB/MAR           | 20                 | 63                                  | 29                 | 34               |  |
| APR/MAY/JUNE      | 0                | 1                | 14                         | -13              | APR/MAY/JUNE          | -20                | 50                                  | 468                | -418             |  |